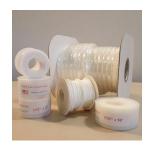

## **Unsintered PTFE Specialty Tape**

Full and Low-Density, unsintered PTFE tapes and films in a variety of widths, thicknesses and colors