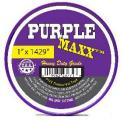

## Thread Sealants

White Thread Seal Tape 3 USA-made grades plus an imported grade

Purple Maxx<sup>TM</sup> Tape Heavy-Duty all-purpose tape rated to 10,000 psi

**Pink Plumbers Tape**Heavy-Duty 10,000 psi Tape
for Water and Steam Lines