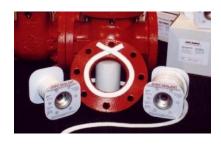

## Gasketing & Specialty Products

**Expanded PTFE Joint Sealant**Soft, conformable flange gasketing material rated to 3,000 psi

**Expanded PTFE Gasket Tape**Soft Gasket Tape for large flanges, and for punching small gaskets and washers

**Expanded PTFE Sheet**Soft, conformable gasket sheet 60"x60" x 1/16", 1/8" & 1/4" thick

Expanded PTFE Valve Stem Packing Soft, round, conformable

Soft, round, conformable PTFE – ideal for packing small valves and for use as gasketing