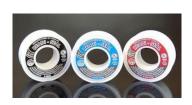

## Thread Sealants

White Thread Seal Tape 3 USA-made grades plus an imported grade

Purple Maxx<sup>TM</sup> Tape Heavy-Duty all-purpose tape rated to 10,000 psi

**Pink Plumbers Tape**Heavy-Duty 10,000 psi Tape
for Water and Steam Lines