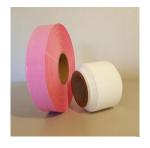

## Thread Sealants

White Thread Seal Tape 3 USA-made grades plus an imported grade

Purple Maxx<sup>TM</sup> Tape Heavy-Duty all-purpose tape rated to 10,000 psi

**Pink Plumbers Tape**Heavy-Duty 10,000 psi Tape
for Water and Steam Lines