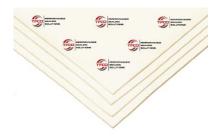

**Expanded PTFE Sheet**Soft, conformable gasket sheet 60"x60" x 1/16", 1/8" & 1/4" thick

Expanded PTFE Valve Stem Packing Soft, round, conformable

Soft, round, conformable PTFE – ideal for packing small valves and for use as gasketing