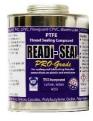

**Thread Sealant Paste** Thread Sealant Paste with PTFE rated to 10,000 psi

Yellow Gas Line Tape
Full Density Yellow tape made
specifically for gas lines

**Green Oxygen Tape**Premium Density Oxygen Service tape meeting Mil Spec A-A-58092