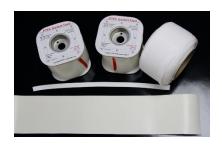

## Thread Sealants

White Thread Seal Tape 3 USA-made grades plus an imported grade

Purple Maxx<sup>TM</sup> Tape Heavy-Duty all-purpose tape rated to 10,000 psi

**Pink Plumbers Tape**Heavy-Duty 10,000 psi Tape
for Water and Steam Lines